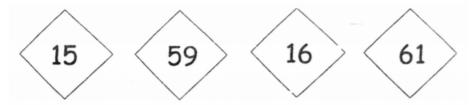

2 pts

Choose 2 of the numbers below that will add up to 75.

- A)
- ✓ B) 59
- **✓ C)** 16
  - **D)** 61

Question Type: Multiple Response

Randomize Answers: No

Full points if all answers are correct Grade style: