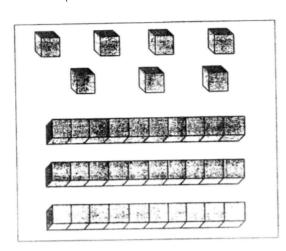

#### Section A: Multiple-choice Questions (4 x 1 mark)

Choose the correct answer.

Look at the picture below carefully.

What is the difference in the number of cubes between Set A and Set B?

- **A)** 13
- ✓ B) 17
  - **C)** 23
  - **D)** 69