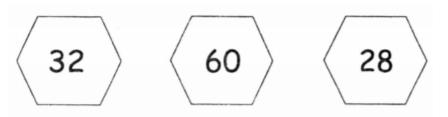

## **Question 23**

Primary 1 Math » Primary 1 Math (Term 3)

2 pts

Choose <u>an addition and a subtraction equations</u> based on the given numbers shown below.

- $\checkmark$  A) 32 + 28 = 60
  - **B)** 32 + 60 = 92
  - **C)** 32 28 = 4
- ✓ **D)** 60 32 = 28