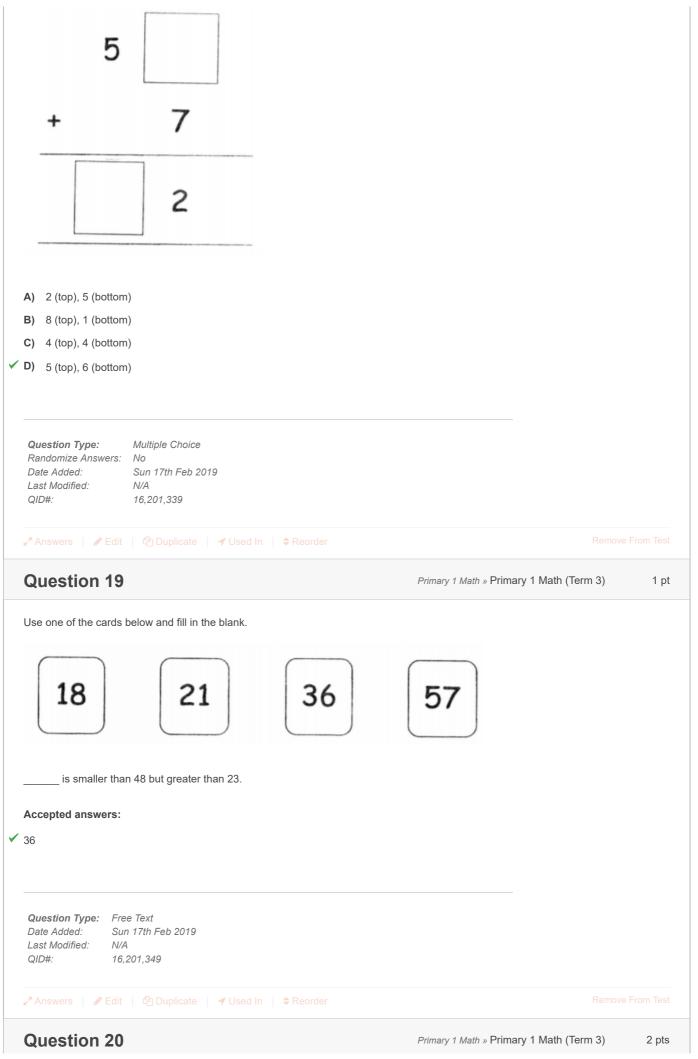

# **Question 15**

Primary 1 Math » Primary 1 Math (Term 3)

1 pt

Arrange all the number cards from the greatest to the smallest. Put 'space' or ',' between your answers.

greatest

### Accepted answers:

- **✓** 69, 67, 24, 14
- **✓** 69,67,24,14
- **4** 69 67 24 14

Question Type: Free Text

Date Added:

Last Modified:

Sun 17th Feb 2019

N/A QID#: 16,201,310