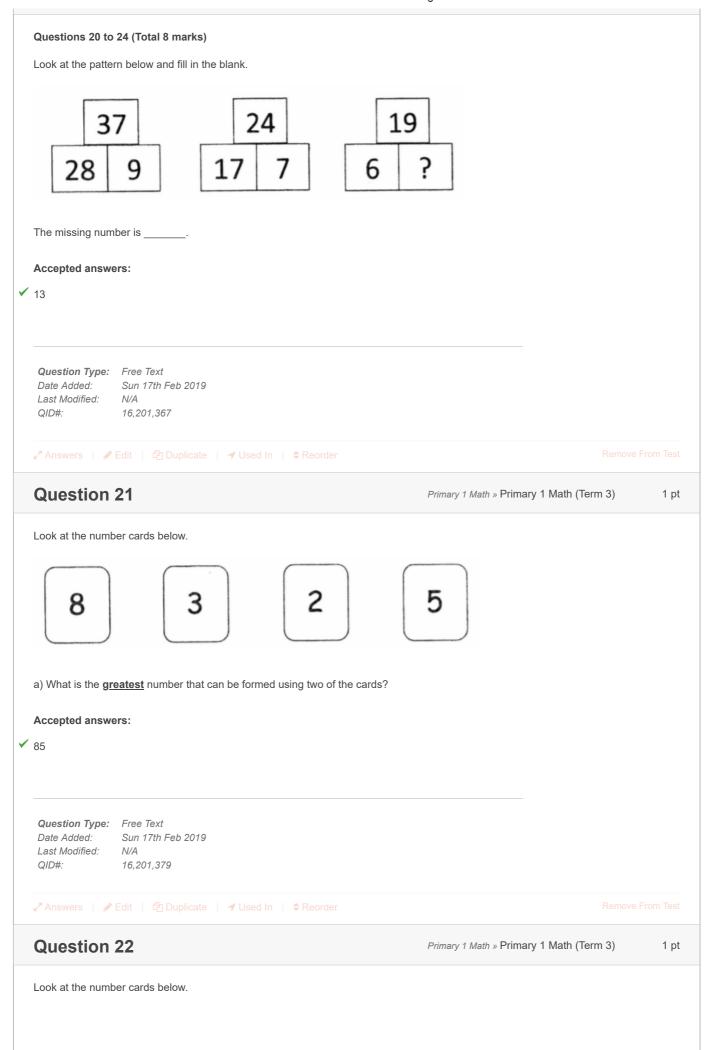

## **Question 23**

Primary 1 Math » Primary 1 Math (Term 3)

2 pts

Choose <u>an addition and a subtraction equations</u> based on the given numbers shown below.

- $\checkmark$  A) 32 + 28 = 60
  - **B)** 32 + 60 = 92
  - **C)** 32 28 = 4
- ✓ **D)** 60 32 = 28