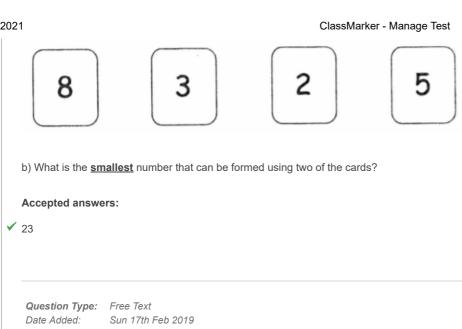

#### Section A: Multiple-choice Questions (4 x 1 mark)

Choose the correct answer.

Look at the picture below carefully.

What is the difference in the number of cubes between Set A and Set B?

- **A)** 13
- ✓ B) 17
  - **C)** 23
  - **D)** 69