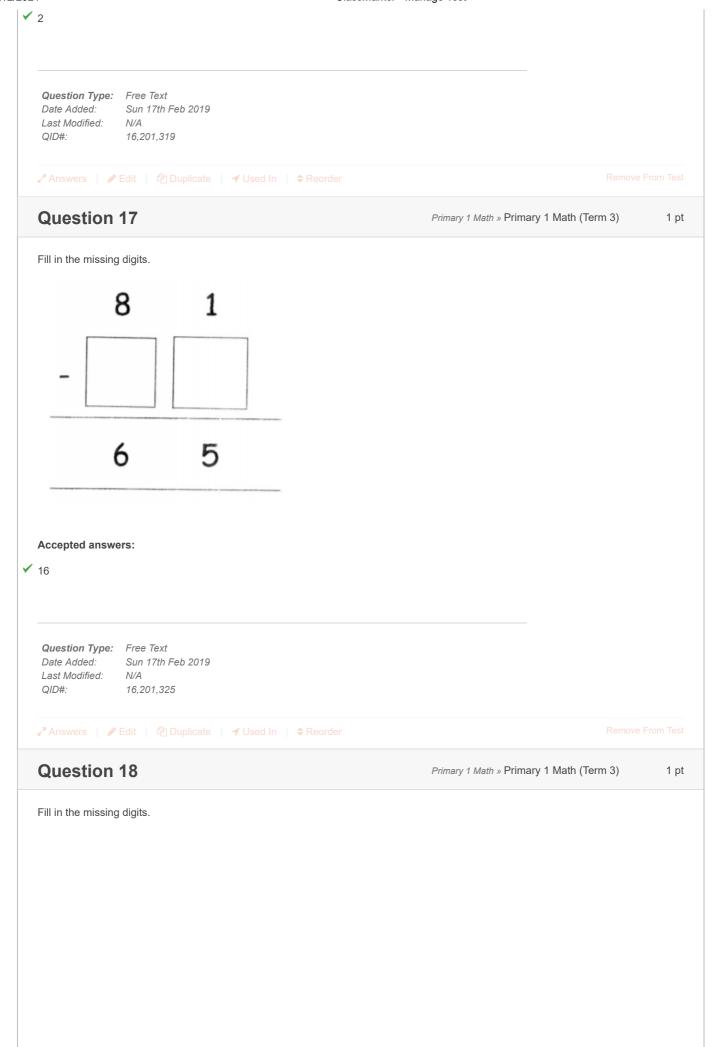

# **Question 16**

Primary 1 Math » Primary 1 Math (Term 3)

1 pt

Look at the picture below.

= 17 +

tens

Fill in the blank.

Accepted answers: