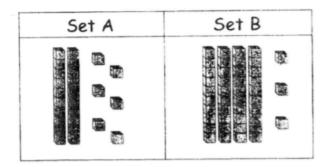

#### Section A: Multiple-choice Questions (4 x 1 mark)

Choose the correct answer.

Look at the picture below carefully.

What is the difference in the number of cubes between Set A and Set B?

- **A)** 13
- ✓ B) 17
  - **C)** 23
  - **D)** 69